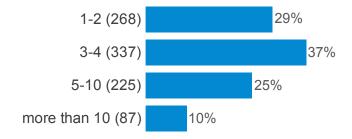

#### Do you think you are physically active in your life at present? (please tick only one)

In an average week, how many times do you participate in the following activities for at least 30 minutes... (please tick as appropriate) (Vigorous physical activity (e.g. football, running, cycling))