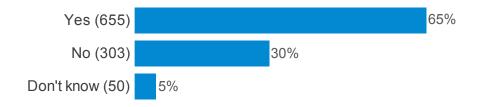

#### Do you think you are physically active in your life at present? (please tick only one)

In an average week, how many times do you participate in the following activities for at least 30 minutes... (please tick as appropriate) (Vigorous physical activity (e.g. football, running, cycling))