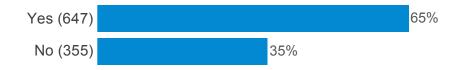

#### Do you think you are physically active in your life at present? (please tick only one)

In an average week, how many times do you participate in the following activities for at least 30 minutes... (please tick as appropriate) (Vigorous physical activity (e.g. football, running, cycling))