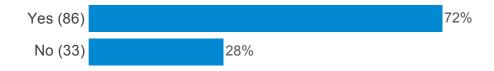

#### Do you think you are physically active in your life at present? (please tick only one)

In an average week, how many times do you participate in the following activities for at least 30 minutes... (please tick as appropriate) (Vigorous physical activity (e.g. football, running, cycling))