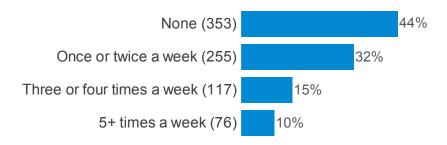

In an average week, how many times do you participate in the following activities for at least 30 minutes... (please tick as appropriate) (Moderate physical activity (jogging, hill walking, heavy gardening))