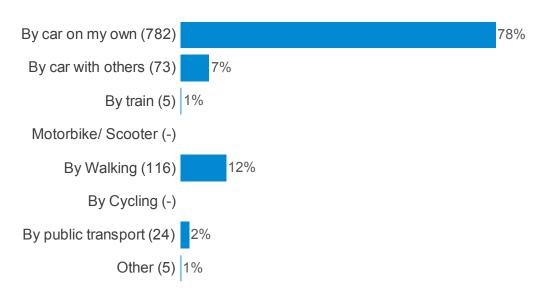

under too much pressure at work? (please tick only one)



In the past 12 months, have you taken time off work because you are feeling under too much pressure outside of work? (please tick only one)



How often do you have your blood pressure checked? (please tick only one)



Do you have regular (for example annually, six monthly or more frequent) checks for any of the following (please tick all that apply)



## Have you ever attended a Health 'MOT' (i.e. lifestyle screening - blood pressure, cholesterol, height, weight etc)? (please tick only one)



### If yes, please tell us where you attended your last Health 'MOT' (please tick only one)



#### Would you be prepared to pay a monthly amount for private health care?



#### How do you normally travel to work? (please tick only one)



# Using the flowchart below, please indicate your level of understanding of sustainable development



### At home, do you...? (please tick as many as appropriate)



### Do you engage in any voluntary activity in your local area? If yes, how many hours do you do on average per month?



#### Which Directorate do you work for?



### How would you describe your job? (please tick only one)



## In the last year, please specify how many days you have lost due to ill health. (please tick only one)



#### What is your work pattern?



#### Which age group are you in?



#### Are you?



#### Do you have a disability?



### How would you describe your national identity? (please tick all that apply)



### What is your ethnic group? (please tick only one)