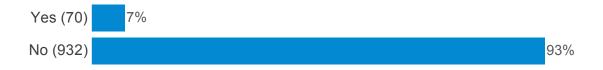

In the past 12 months, have you taken time off work because you are feeling under too much pressure outside of work? (please tick only one)

How often do you have your blood pressure checked? (please tick only one)