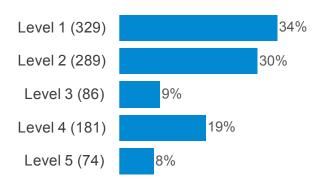

# Using the flowchart below, please indicate your level of understanding of sustainable development