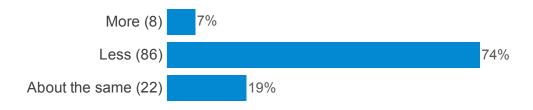

Compared with this time last year, would you say you were drinking more, less or about the same amount of alcohol? (please tick only one)

In the past 12 months, have you taken time off work because you are feeling under too much pressure at work? (please tick only one)