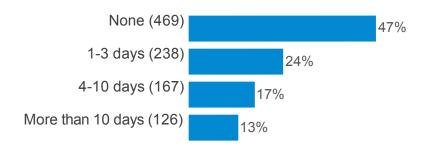

## In the last year, please specify how many days you have lost due to ill health. (please tick only one)