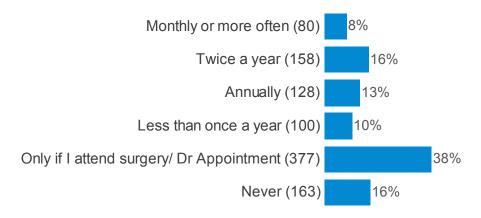

In the past 12 months, have you taken time off work because you are feeling under too much pressure outside of work? (please tick only one)

How often do you have your blood pressure checked? (please tick only one)

Do you have regular (for example annually, six monthly or more frequent) checks for any of the following (please tick all that apply)