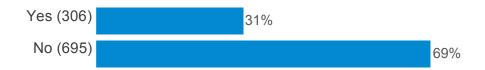

## Have you ever attended a Health 'MOT' (i.e. lifestyle screening - blood pressure, cholesterol, height, weight etc)? (please tick only one)

### If yes, please tell us where you attended your last Health 'MOT' (please tick only one)