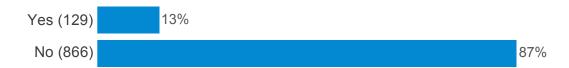

In an average week, how many times do you participate in the following activities for at least 30 minutes... (please tick as appropriate) (Light physical activity (yoga, walking))

Has the availability of activities for employees improved your physical activity levels in the past 12 months?

Has the provision of information to employees improved your physical activity levels in the past 12 months?

Are you happy with what you currently weigh? (please tick only one)