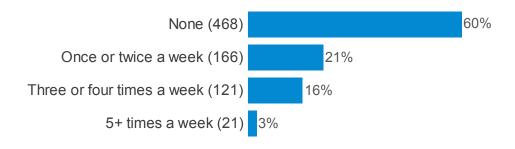

#### Do you think you are physically active in your life at present? (please tick only one)

In an average week, how many times do you participate in the following activities for at least 30 minutes... (please tick as appropriate) (Vigorous physical activity (e.g. football, running, cycling))