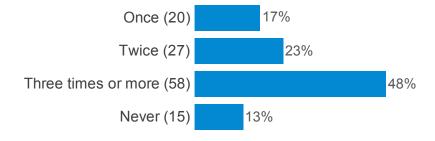

Do you have regular (for example annually, six monthly or more frequent) checks for any of the following (please tick all that apply)