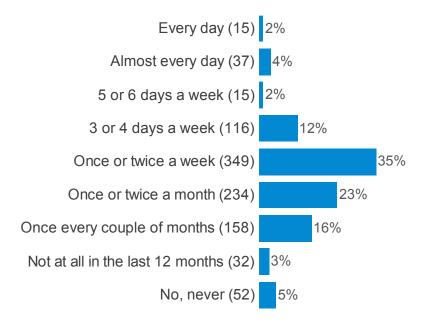

#### Do you think you are physically active in your life at present? (please tick only one)

In an average week, how many times do you participate in the following activities for at least 30 minutes... (please tick as appropriate) (Vigorous physical activity (e.g. football, running, cycling))