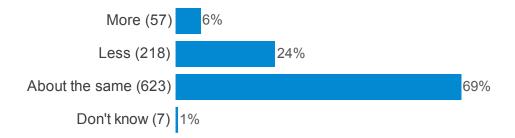

Has the provision of information to employees improved your physical activity levels in the past 12 months?

Are you happy with what you currently weigh? (please tick only one)