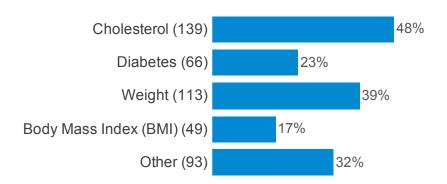

Do you have regular (for example annually, six monthly or more frequent) checks for any of the following (please tick all that apply)