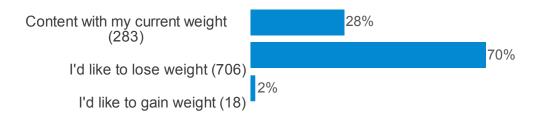

Has the provision of information to employees improved your physical activity levels in the past 12 months?

Are you happy with what you currently weigh? (please tick only one)