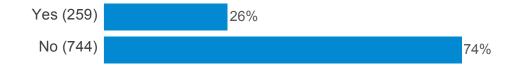

st 12 months, have you taken time off work because you are feeling under too much pressure at work? (please tick only one)



In the past 12 months, have you taken time off work because you are feeling under too much pressure outside of work? (please tick only one)



How often do you have your blood pressure checked? (please tick only one)



Do you have regular (for example annually, six monthly or more frequent) checks for any of the following (please tick all that apply)



## Have you ever attended a Health 'MOT' (i.e. lifestyle screening - blood pressure, cholesterol, height, weight etc)? (please tick only one)



### If yes, please tell us where you attended your last Health 'MOT' (please tick only one)



#### Would you be prepared to pay a monthly amount for private health care?



#### How do you normally travel to work? (please tick only one)



# Using the flowchart below, please indicate your level of understanding of sustainable development



### At home, do you...? (please tick as many as appropriate)



### Do you engage in any voluntary activity in your local area? If yes, how many hours do you do on average per month?



#### Which Directorate do you work for?



### How would you describe your job? (please tick only one)



## In the last year, please specify how many days you have lost due to ill health. (please tick only one)



#### What is your work pattern?



#### Which age group are you in?



#### Are you?



#### Do you have a disability?



### How would you describe your national identity? (please tick all that apply)



### What is your ethni