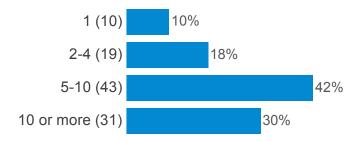

#### Do you drink alcohol? (please tick only one)

On average, how many units of alcohol do you consume each time you drink? (1 unit of alcohol = 1 pub measure spirits OR 1 shot, 2 units of alcohol = 1 small glass wine OR 1 pint ordinary strenght lager