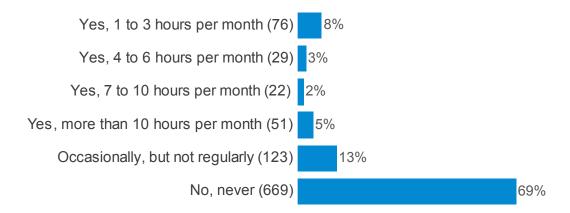

### Do you engage in any voluntary activity in your local area? If yes, how many hours do you do on average per month?