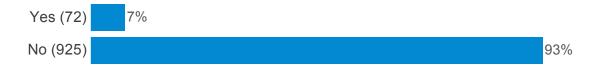

Compared with this time last year, would you say you were drinking more, less or about the same amount of alcohol? (please tick only one)

In the past 12 months, have you taken time off work because you are feeling under too much pressure at work? (please tick only one)