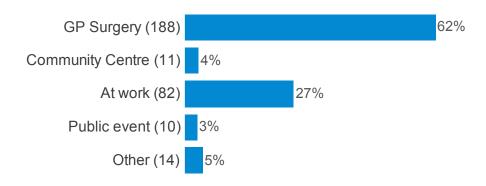

### If yes, please tell us where you attended your last Health 'MOT' (please tick only one)