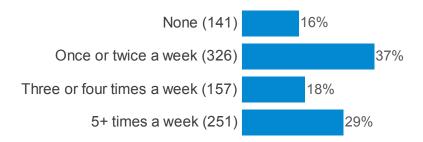

In an average week, how many times do you participate in the following activities for at least 30 minutes... (please tick as appropriate) (Moderate physical activity (jogging, hill walking, heavy gardening))