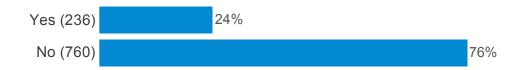

In an average week, how many times do you participate in the following activities for at least 30 minutes... (please tick as appropriate) (Light physical activity (yoga, walking))

Has the availability of activities for employees improved your physical activity levels in the past 12 months?

Has the provision of information to employees improved your physical activity levels in the past 12 months?

Are you happy with what you currently weigh? (please tick only one)