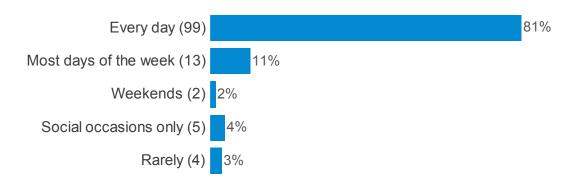

#### Do you currently smoke? (please tick only one)

#### How often do you smoke? (please tick only one)