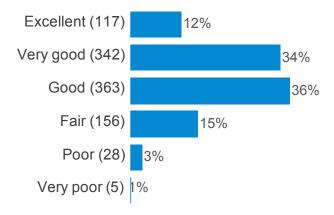

# Employee Sustainable Development, Health & Well-being Questionnaire November 2014

This report was generated on 04/03/15, giving the results for 1014 respondents.

#### In general, would you say that your health is: (please tick only one)



#### Do you think you are physically active in your life at present? (please tick only one)



In an average week, how many times do you participate in the following activities for at least 30 minutes... (please tick as appropriate) (Vigorous physical activity (e.g. football, running, cycling))



In an average week, how many times do you participate in the following activities for at least 30 minutes... (please tick as appropriate) (Moderate physical activity (jogging, hill walking, heavy gardening))



In an average week, how many times do you participate in the following activities for at least 30 minutes... (please tick as appropriate) (Light physical activity (yoga, walking))



Has the availability of activities for employees improved your physical activity levels in the past 12 mo