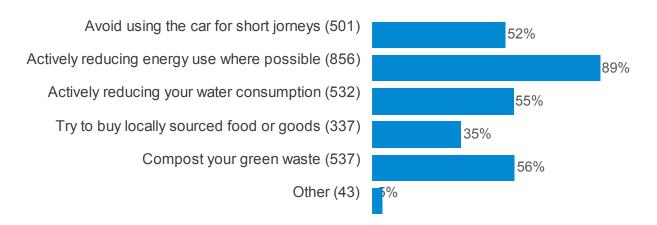

of work? (please tick only one)



How often do you have your blood pressure checked? (please tick only one)



Do you have regular (for example annually, six monthly or more frequent) checks for any of the following (please tick all that apply)



## Have you ever attended a Health 'MOT' (i.e. lifestyle screening - blood pressure, cholesterol, height, weight etc)? (please tick only one)



### If yes, please tell us where you attended your last Health 'MOT' (please tick only one)



#### Would you be prepared to pay a monthly amount for private health care?



#### How do you normally travel to work? (please tick only one)



# Using the flowchart below, please indicate your level of understanding of sustainable development



### At home, do you...? (please tick as many as appropriate)



### Do you engage in any voluntary activity in your local area? If yes, how many hours do you do on average per month?



#### Which Directorate do you work for?



### How would you describe your job? (please tick only one)



## In the last year, please specify how many days you have lost due to ill health. (please tick only one)



#### What is your work pattern?



#### Which age group are you in?



#### Are you?



#### Do you have a disability?



### How would you describe your national identity? (please tick all that apply)



### What is your ethnic group? (please tick only one)