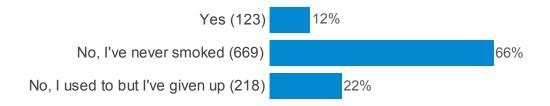

ing))



In an average week, how many times do you participate in the following activities for at least 30 minutes... (please tick as appropriate) (Light physical activity (yoga, walking))



Has the availability of activities for employees improved your physical activity levels in the past 12 months?



Has the provision of information to employees improved your physical activity levels in the past 12 months?



Are you happy with what you currently weigh? (please tick only one)



#### Do you think you eat a balanced and healthy diet? (please tick only one)



#### Has the availability of healthy options in work helped you to eat more healthily?



#### Has the information on healthy eating in work helped you to eat more healthily?



#### Do you currently smoke? (please tick only one)



#### How often do you smoke? (please tick only one)



# If you smoke during the working day, on average, how many cigarettes do you smoke? (please tick only one)



# Would you say you smoke more or less during your working day, compared with weekends and evenings? (please tick only one)



#### Have you tried to give up smoking? (please tick only one)



#### Would you like to give up smoking? (please tick only one)



#### Do you drink alcohol? (please tick only one)



On average, how many units of alcohol do you consume each time you drink? (1 unit of alcohol = 1 pub measure spirits OR 1 shot, 2 units of alcohol = 1 small glass wine OR 1 pint ordinary strenght lager



Compared with this time last year, would you say you were drinking more, less or about the same amount of alcohol?